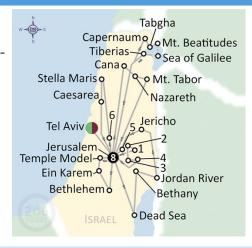

Register Online, It's Safe & Easy

www.206Tours.com/fradain

Contact 206 Tours: CARA@206TOURS.COM

VISITS TO: TEL AVIV · CAESAREA · NAZARETH · CANA · TIBERIAS · SEA OF GALILEE · JORDAN RIVER · MT. TABOR · JERUSALEM · EIN KAREM · BETHLEHEM · QUMRAN · JERICHO · · MT. OF OLIVES · MT. ZION · HOLY SEPULCHRE · MADABA · MT. NEBO · DEAD SEA · AMMAN · PETRA · JERASH