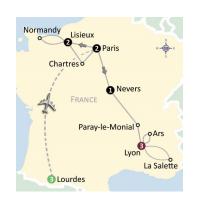

\$5,949 per person from Phoenix (PHX) All pricing based on double occupancy

Lourdes (St. Bernadette) · Lisieux (St. Therese the Little Flower) Normandy Beach · Chartres · Paris · Nevers (St. Bernadette) · Paray-le-Monial Lyon · La Salette (Our Lady of La Salette) · Ars (St. John Vianney)

Register online: <u>www.206tours.com/frty</u>

Contact Judith at 206 Tours: Judith@206tours.com

Explore France's beautiful Catholic Shrines on this cross-country Pilgrimage. Visit small villages from the South of France to Paris - one of the greatest cities in the world. The highlights will be to experience Lourdes, visited by millions each year where Pilgrims attend Mass, go to Confession, and Pray the Rosary in nightly candlelight processions. And, to travel To Lisieux, home of St. Therese the Little Flower and pray inside the magnificent Basilica, dedicated to St. Therese. During this pilgrimage, you will be able to immerse yourself in all the catholic history France has to offer.

#### Your Trip Includes

- † Round-trip airfare from Phoenix (PHX)
- † All Airport Taxes and Fuel Surcharges
- † 11 nights at first class Hotels as follows:
- ~ 3 nights: Sep 29 Oct 2: Hotel Gallia
- ~ 2 nights: Oct 2 4: Grand Hotel de l'Esperance
- ~ 2 nights: Oct 4 6: Pullman Paris Centre Bercy,
- ~ 1 night: Oct 6 7: Hotel Mercure, Nevers
- ~ 3 nights: Oct 7 10: Hotel B4, Lyon
- † Transfers as per Itinerary
- † Breakfast and Dinner daily