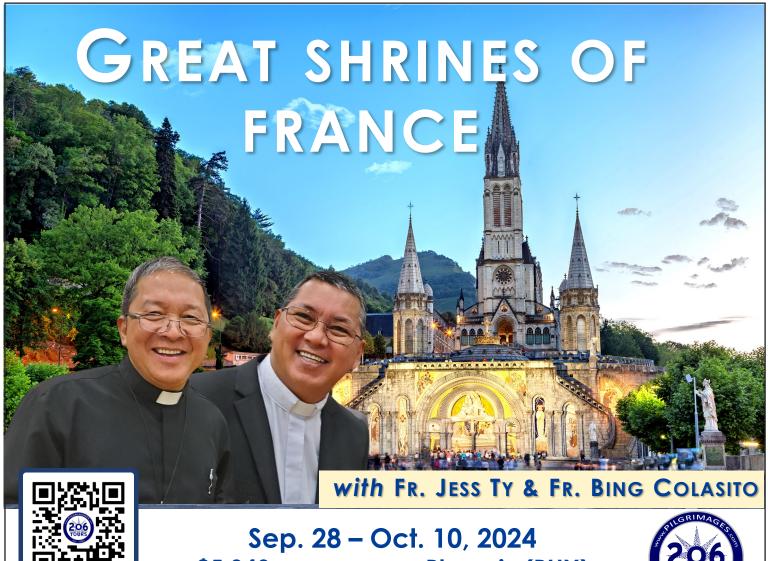

\$5,949 per person from Phoenix (PHX) All pricing based on double occupancy

Lourdes (St. Bernadette) · Lisieux (St. Therese the Little Flower) Normandy Beach · Chartres · Paris · Nevers (St. Bernadette) · Paray-le-Monial Lyon · La Salette (Our Lady of La Salette) · Ars (St. John Vianney)

Register online: <u>www.206tours.com/frty</u>

Contact Judith at 206 Tours: Judith@206tours.com

Explore France's beautiful Catholic Shrines on this cross-country Pilgrimage. Visit small villages from the South of France to Paris - one of the greatest cities in the world. The highlights will be to experience Lourdes, visited by millions each year where Pilgrims attend Mass, go to Confession, and Pray the Rosary in nightly candlelight processions. And, to travel To Lisieux, home of St. Therese the Little Flower and pray inside the magnificent Basilica, dedicated to St. Therese. During this pilgrimage, you will be able to immerse yourself in all the catholic history France has to offer.